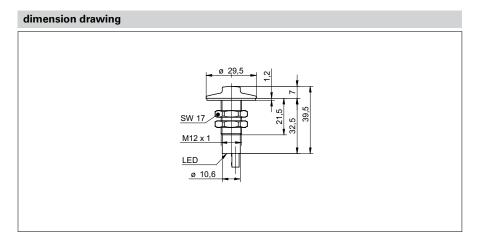

| mechanical data      |                      |
|----------------------|----------------------|
| type                 | cylindrical threaded |
| housing material     | POM                  |
| material (screw nut) | POM                  |
| material (gasket)    | EPDM50               |
| dimension            | 12 mm                |
| housing length       | 39,5 mm              |
| connection types     | cable, 2 m           |
|                      |                      |
|                      |                      |