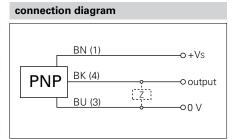

| electrical data                    |                        |
|------------------------------------|------------------------|
| voltage supply range +Vs           | 10 30 VDC              |
| current consumption max. (no load) | 12 mA                  |
| output circuit                     | PNP make function (NO) |
| output current                     | < 200 mA               |
| voltage drop Vd                    | < 2,5 VDC              |
| switching frequency                | < 15 Hz                |
| short circuit protection           | yes                    |
| reverse polarity protection        | yes                    |